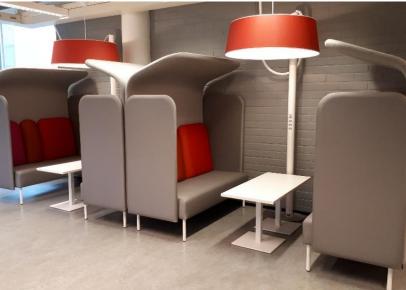

## Mercuria Business College

### **Facts about Mercuria**





Located in Martinlaakso, Vantaa

Founded in 1908 by Helsinki Merchants

Owner: City of Vantaa and Association of Helsinki Merchants Revenue: approx. MEUR 7,05 (2021)

Students: 850 (Jan 2022), staff: 64 (Oct 2022)

In the Mercuria House, there are also Martinlaakso Upper Secondary School and Vantaa Upper Secondary School for Adults

### **Effective facilities**











## Finnish vocational education in a nutshell

- All qualifications are competence-based.
- Individual study plan is created for each student.
- Prior learning is recognised.
- Special needs education is provided for everyone in need.
- All vocational skills are demonstrated and evaluated in real working life situations.
- Life-long learning is on focus no dead ends in study paths.



# **Qualifications**provided in Mercuria

Vocational, Further Vocational and Specialist Qualifications

## Qualifications provided in Mercuria

- Vocational Qualification in Business, 180 competence points
- Further Vocational Qualification in Business, 150 cp
- Further Vocational Qualification for First-line Management, 150 cp
- Further Vocational Qualification for Enterpreneurs, 150 cp
- Specialist Qual