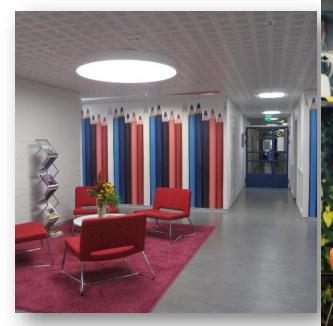

## Mercuria Business College

### **Facts about Mercuria**





Located in Martinlaakso, Vantaa

Founded in 1908 by Helsinki Merchants

Owner: City of Vantaa and Association of Helsinki Merchants Revenue: approx. MEUR 7,05 (2021)

Students: 850 (Jan 2022), staff: 64 (Oct 2022)

In the Mercuria House, there are also Martinlaakso Upper Secondary School and Vantaa Upper Secondary School for Adults

### **Effective facilities**











## Finnish vocational education in a nutshell

- All qualifications are competence-based.
- Individual study plan is created for each student.
- Prior learning is recognised.
- Special needs education is provided for everyone in need.
- All vocational skills are demonstrated and evaluated in real working life situations.
- Life-long learning is on focus no dead ends in study paths.



# **Qualifications**provided in Mercuria

Vocational, Further Vocational and Specialist Qualifications

## Qualifications provided in Mercuria

- Vocational Qualification in Business, 180 competence points
- Further Vocational Qualification in Business, 150 cp
- Further Vocational Qualification for First-line Management, 150 cp
- Further Vocational Qualification for Enterpreneurs, 150 cp
- Specialis